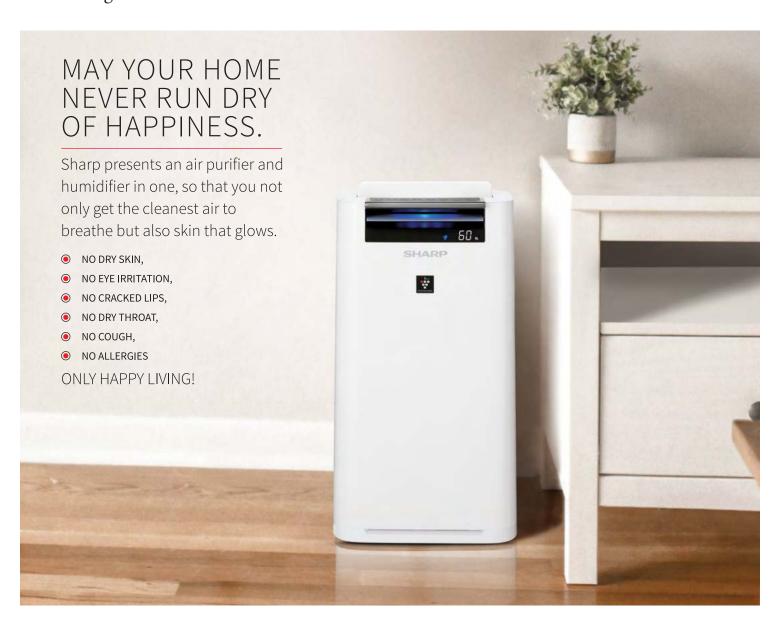

Be Original.





### Plasmacluster Technology

Plasmacluster Ion technology purifies the air by emitting positive and negative ions. It deactivates suspended airborne mould, viruses, dust mites, allergens and bacteria.



# Three Filters Reliably Capture Dust, Gas and Odours.



\*Double Deodorizing filter is available in KC-G40M-W.











asmacluster Ion Spot and I Light Sensor

Child Lock Timer (ON/OFF) Rotating Humidifyin Filter

HEPA Filter

A r De

Double eodorizing Filter Anti Microbal/Mo Fine Mesh Rear Pane

## Plasmacluster Spot Mode

A high-density concentration of Plasmacluster ions are discharged forward. This is effective in removing odours, bacteria, and viruses clinging in remote areas of the room.



### **Rotating Humidifying Mechanism Structure**

Comfortable humidity levels, indoors