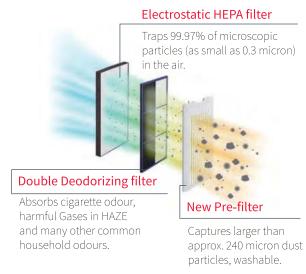

# Three Filters Reliably Capture Dust, Gas and Odours.

\*Double Deodorizing filter is available in KC-G40M-W.

asmacluster Ion Spot and I Light Sensor

Child Lock Timer (ON/OFF) Rotating Humidifyin Filter

HEPA Filter

A r De

Double eodorizing Filter Anti Microbal/Mo Fine Mesh Rear Pane