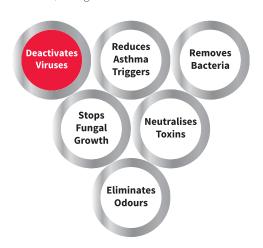

### Plasmacluster Technology

Plasmacluster Ion technology purifies the air by emitting positive and negative ions. It deactivates suspended airborne mould, viruses, dust mites, allergens and bacteria.

## Plasmacluster Spot Mode

A high-density concentration of Plasmacluster ions are discharged forward. This is effective in removing odours, bacteria, and viruses clinging in remote areas of the room.