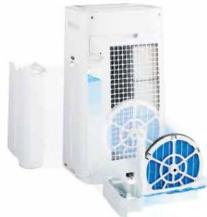

### **Rotating Humidifying Mechanism Structure**

Comfortable humidity levels, indoors, keeps your skin and throat moisturized and healthy.

Minute water molecules from moisture delivered by vapour humidifying prevent nose and throat dryness.

When humidifying is not performed, the filter disc rotation stops and remains free of water immersion and dries with ventilation, thus keeping the filter disc clean and preventing mould growth.

 ${}^{\star}\mathsf{Plasmacluster}\,\mathsf{Spot}\,\mathsf{Mode}\,\&\,\mathsf{Rotating}\,\mathsf{Humidifying}\,\mathsf{Mechanism}\,\mathsf{Structure}\,\mathsf{is}\,\mathsf{only}\,\mathsf{available}\,\mathsf{in}\,\mathsf{KC-G40M-W}.$ 