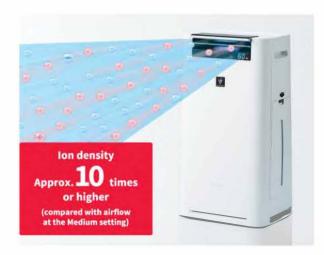

## Plasmacluster Spot Mode

A high-density concentration of Plasmacluster ions are discharged forward. This is effective in removing odours, bacteria, and viruses clinging in remote areas of the room.

## **SPECIFICATIONS**

|                             | KC-G40M-W                                                                                                                         | KC-F30E-W                                                            |
|-----------------------------|-----------------------------------------------------------------------------------------------------------------------------------|----------------------------------------------------------------------|
| Air Purification System     | Two way ACTIVE Plasmacluster generation through output air and Shot Mode from front . Specially charged true HEPA & PANDAA Filter | Plasmacluster Ion Generator with True HEPA & Active<br>Carbon Filter |
| Humidification              | Yes (Natural Evaporation) - Automatic operation.                                                                                  | Yes (Natural Evaporation) - Automatic operation.                     |
| Coverage Area (Sq. Ft)      | 350                                                                                                                               | 280                                                                  |
| Air Flow/ CADR (m³/hr)      | 306 / 180 / 60 (High/ Medium/ Low)                                                                                                | 240 / 170 / 60 (Max/ Med/ Low)                                       |
| Plasmacluster Spot Function | Yes                                                                                                                               |                                                                      |
| Real Time Indicator         | Humidity, Temperature, Power Consumption & Empty tank                                                                             | Humidity, Temperature & Empty Tank                                   |
| Sensors                     | PM2.5, Dust, Haze, Odour, Light & Clean Air                                                                                       | Dust & Clean Air                                                     |
| Modes                       | Max / Med / Low / Pollen / Sleep                                                                                                  | Haze / Max / Medium / Low / Sleep                                    |
| Pre-filter                  | Washable Fine-Meshed Filter                                                                                                       | Washable Fine-Meshed filter                                          |
| Filter Life*                | Upto 5 Years                                                                                                                      | Upto 2 Years                                                         |
| Auto Restart                | Yes                                                                                                                               | Yes                                                                  |
| Child Lock                  | Yes                                                                                                                               | No                                                                   |
| Noise Level (db)            | 46 / 41 / 19 (Max/ Med/ Low)                                                                                                      | 48 / 38 / 21 (Max/ Med/ Low)                                         |
| Unit Dimensions (mm)        | 345 x 631 x 262 (W x H x D)                                                                                                       | 380 x 570 x 197 (W x H x D)                                          |
| Net Weight (kg)             | 9.2                                                                                                                               | 7.2                                                                  |
| Voltage & Frequency         | 220~240 V AC & 50/60Hz                                                                                                            | 220~240 V AC & 50/60Hz                                               |
| Power Consumption (W)       | 31 / 12 / 5.0 (Max/ Med/ Low)                                                                                                     | 27 / 12 / 4.1 (Max/ Med/ Low)                                        |
| Warranty                    | 1 year ONSITE                                                                                                                     | 1 year, ONSITE                                                       |